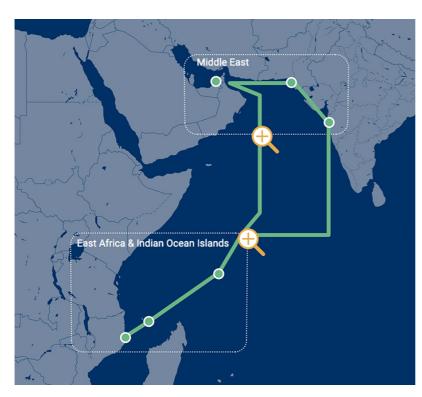

## SERVICE DETAILS

The Middle East Express Service, UAFL's flag ship service, revamped and relaunched in 2019. MEX is testament to UAFL's flexibility and focus on meeting customer's demand in a rapidly changing environment. Cargo from India, Asia, Europe and other Middle East/Gulf ports is transshipped over Jebel Ali. Features of the service include:

## **PORTS SERVED**

- DURBANJEBEL ALI
- MUNDRA
- NHAVA SHEVA