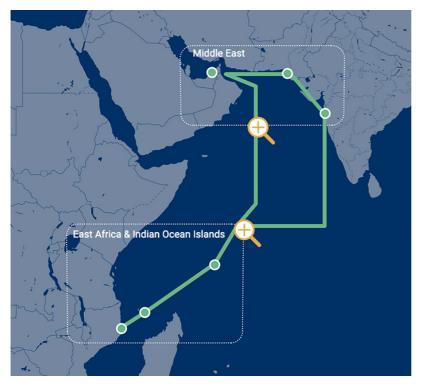

## SERVICE DETAILS

The Middle East Express Service, UAFL's flag ship service, revamped and relaunched in 2019. MEX is testament to UAFL's flexibility and focus on meeting customer's demand in a rapidly changing environment. Cargo from India, Ásia, Europe and other Middle East/Gulf ports is transshipped over Jebel Ali. Features of the service include:

## PORTS SERVED

- PORT LOUISPORT VICTORIA
- REUNION
- SALALAH
- TAMATAVE

## **Transit Times**

| PORT          | KARACHI | JEBEL ALI | PORT VICTORIA | MUTSAMUDU | NACALA | NHAVA SHEVA* |
|---------------|---------|-----------|---------------|-----------|--------|--------------|
| NHAVA SHEVA   | 2       | 7         | 16            | 17        | 21     | 27           |
| KARACHI       |         | 3         | 12            | 13        | 17     | 23           |
| JEBEL ALI     |         |           | 8             | 9         | 13     | 19           |
| PORT VICTORIA |         |           |               |           | 4      | 10           |
| MUTSAMUDU     |         |           |               |           | 4      | 10           |
| NACALA        |         |           |               |           |        | 6            |